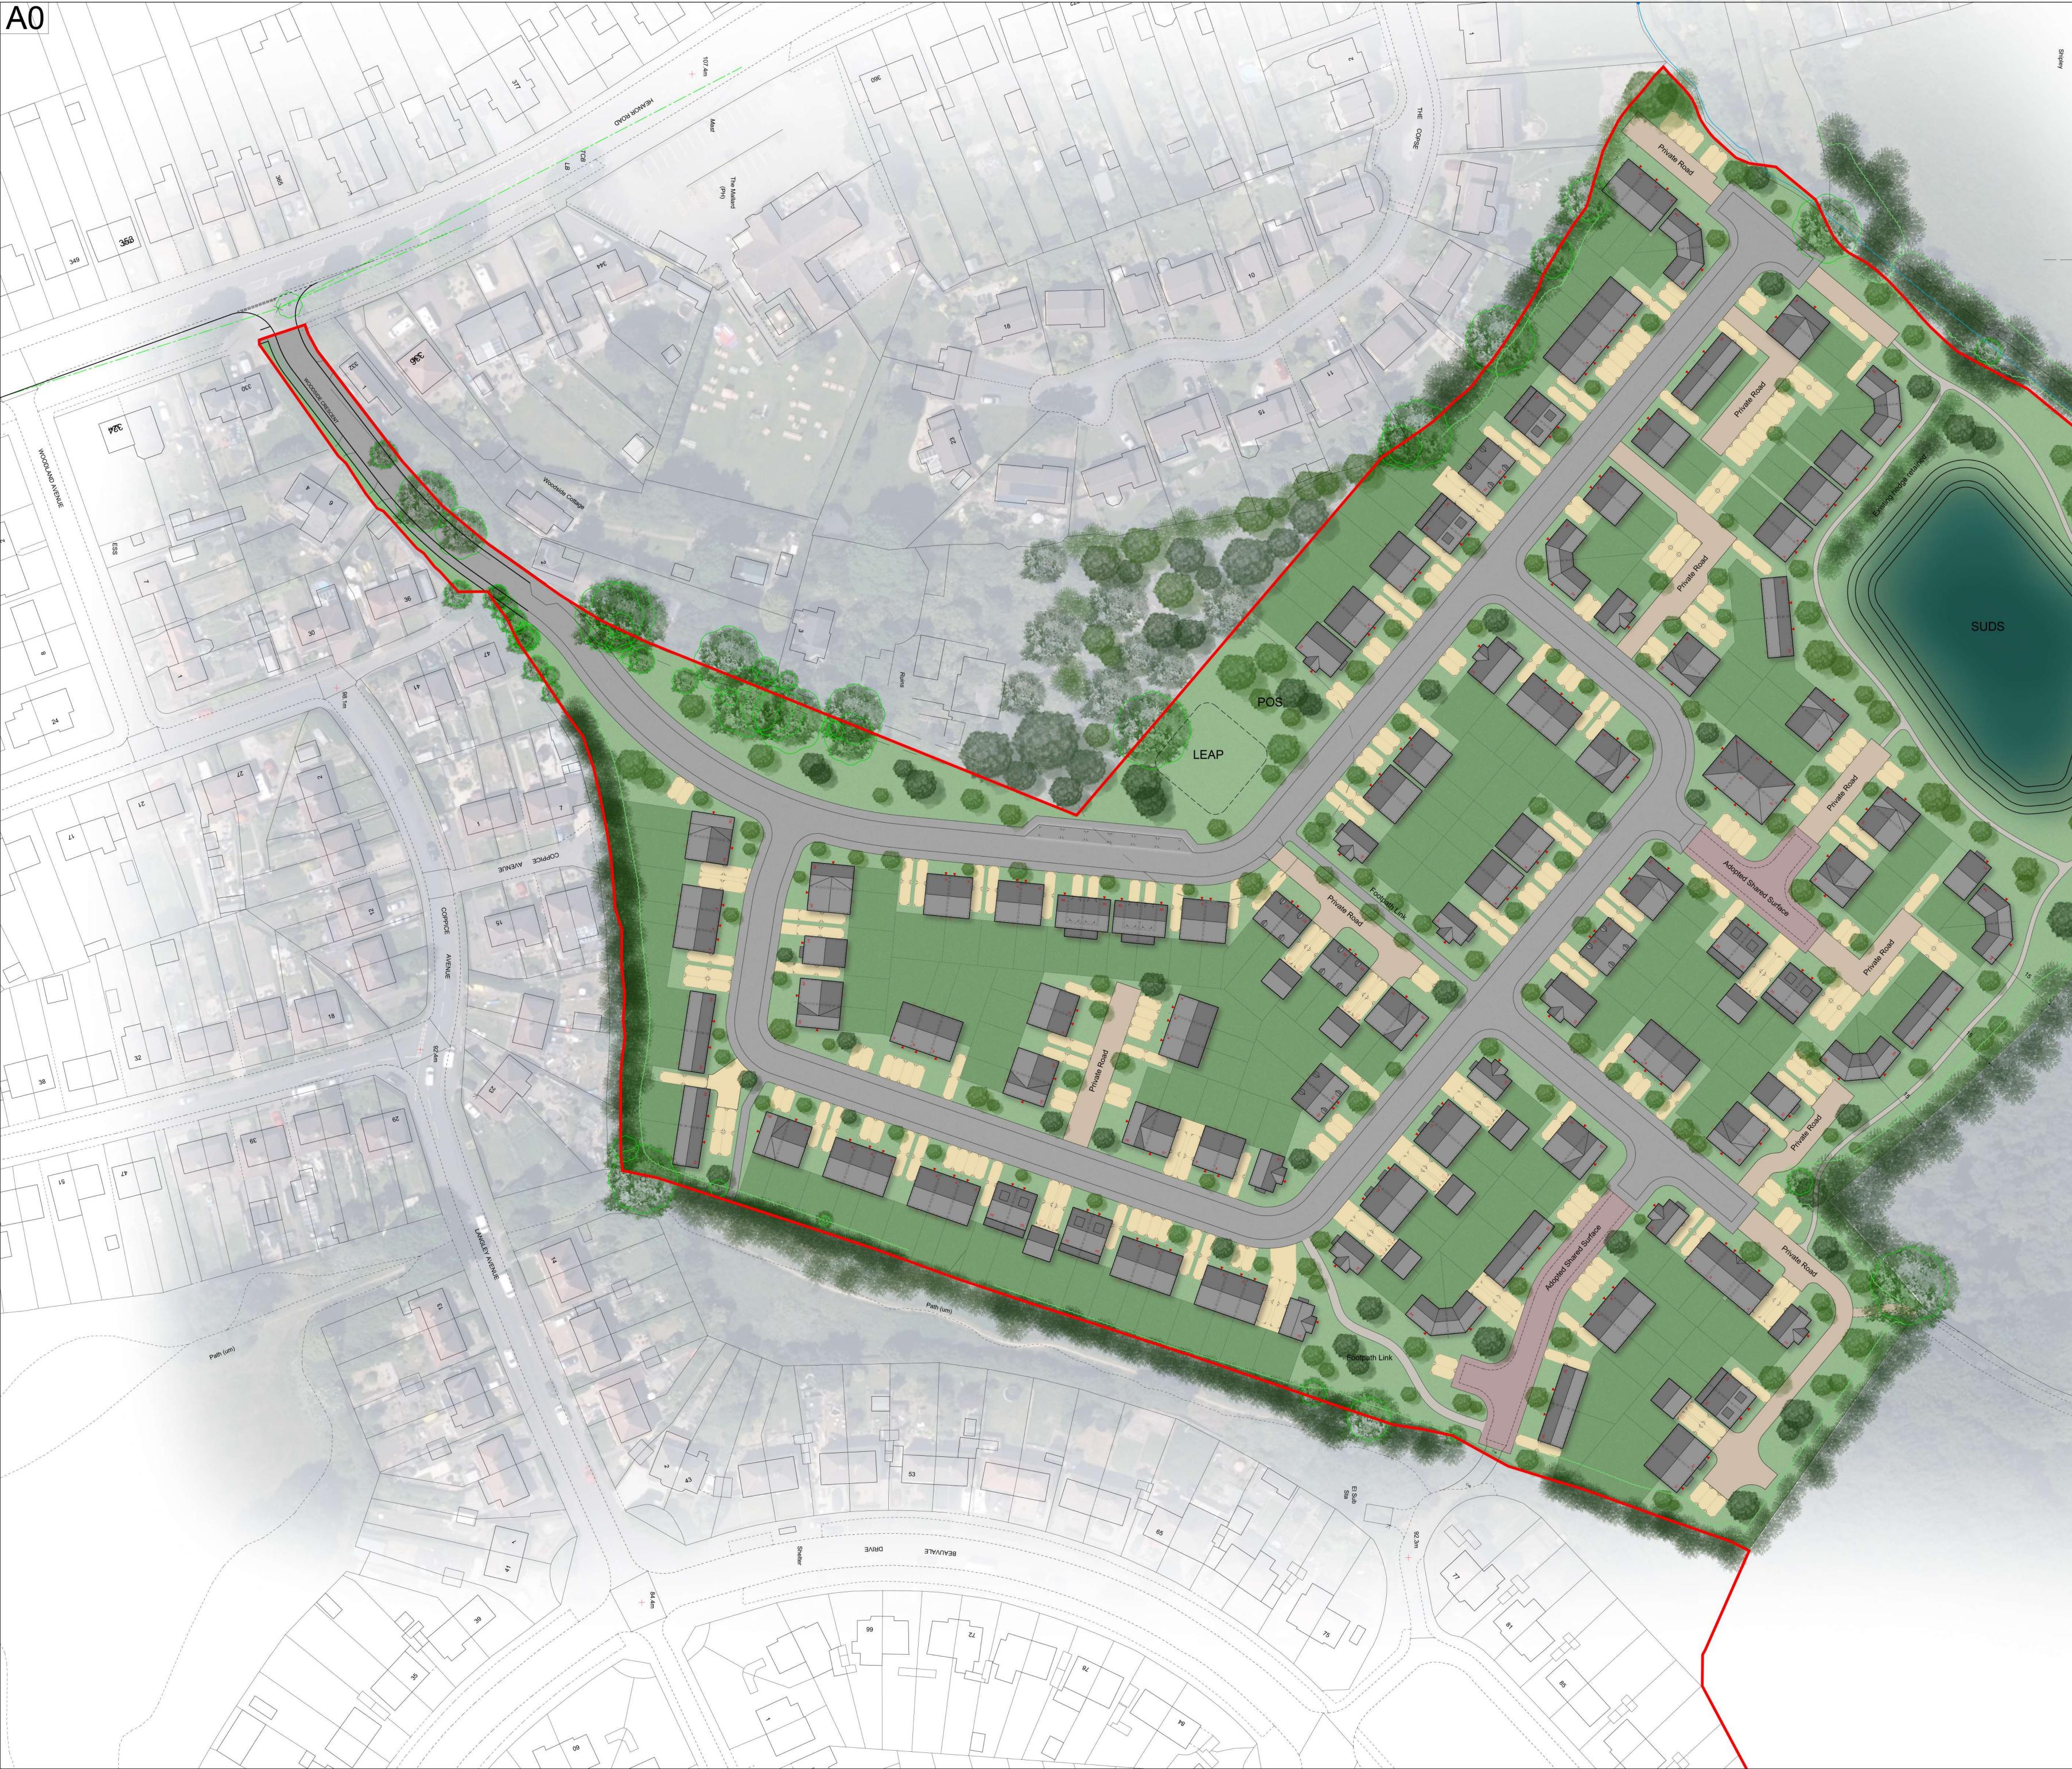

ACCOMMODATION SCHEDULE

| I L |
|-----|

| Туре                  | Beds | Area  | Total  |
|-----------------------|------|-------|--------|
| A1 Maisonette         | 1B2P | 58M2  | 6No.   |
| B House               | 2B4P | 79M2  | 60No.  |
| C2 Bungalow M4(3)     | 2B3P | 77M2  | 3No.   |
| D House               | 3B5P | 93M2  | 13No.  |
| D1 House              | 3B5P | 93M2  | 9No.   |
| D2 House              | 3B5P | 93M2  | 14No.  |
| D3 House (2.5 storey) | 3B5P | 99M2  | 14No.  |
| D4 House              | 3B5P | 93M2  | 12No.  |
| D6 House              | 3B5P | 93M2  | 16No.  |
| D7 House              | 3B5P | 93M2  | 16No.  |
| D8 House              | 3B5P | 93M2  | 4No.   |
| E1 House              | 4B6P | 106M2 | 9No.   |
| E2 House (2.5 storey) | 4B6P | 112M2 | 10No.  |
|                       |      | Total | 186No. |

## Title: ILLUSTRATED SITE PLAN

| Drawn: | TG/BS    | Project: | F24_12 |
|--------|----------|----------|--------|
| Date:  | MAY_25   | Drawing: | ISP.01 |
| Scale: | 1:500@A0 | Rev:     | A      |